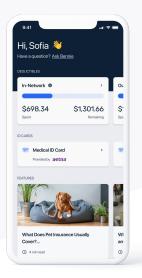

# **Key Bennie App Features**

- Healthcare Concierge: Ask Bennie
- · Plan Details & Insurance Cards
- Find In-Network Providers
- $\cdot\,$  Explore Costs at a Glance
- Help with Choosing a Plan